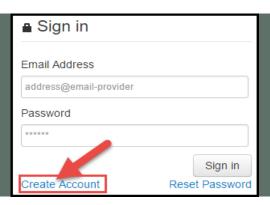

## PROCESS OVERVIEW

- Create an Account.
  (QUICK REFERENCE GUIDE: Create Account)
  - Once the account has been created, before you can sign in for the first time the account must be a activated by verifying your email address.