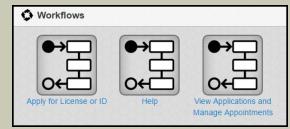

- Pre-Register for a Guam ID or DL. (QUICK REFERENCE GUIDE: Apply for ID or DL)
  - You must pre-register for DL or ID before you are able to schedule an appointment with the DMV office.

- Schedule an Appointment.

  (QUICK REFERENCE GUIDE: Schedule an Appointment)
  - Use this module to schedule an appointment to visit the DMV office for processing. You must visit the DMV office to schedule license exams.
  - If no time is listed, all appointment slots have been filled for the selected day you will need to select a different date.
  - Your scheduled appointment is subject to change due to weather conditions, emergencies or other unforeseen interruptions.
- Cancel or Reschedule an Appointment, if needed. (QUICK REFERENCE GUIDE: Cancel or Reschedule Appointment)
  - For help scheduleing a new appointment once you cancel an appointment, view QUICK REFERENCE GUIDE: Schedule an Appointment, option 2 to reschedule an appointment.