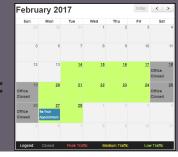

  (QUICK REFERENCE GUIDE: Schedule an Appointment)
  - Use this module to schedule an appointment to visit the DMV office for processing. You must visit the DMV office to schedule license exams.
  - If no time is listed, all appointment slots have been filled for the selected day you will need to select a different date.
  - Your scheduled appointment is subject to change due to weather conditions, emergencies or other unforeseen interruptions.
- Cancel or Reschedule an Appointment, if needed. (QUICK REFERENCE GUIDE: Cancel or Reschedule Appointment)
  - For help scheduleing a new appointment once you cancel an appointment, view QUICK REFERENCE GUIDE: Schedule an Appointment, option 2 to reschedule an appointment.